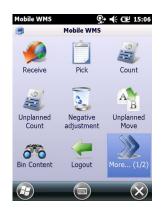

## **Features**

#### **GOODS RECEIVING**

Register and control items against purchase orders. Supports expiry dates, LOT and serial numbers

#### **PUT-AWAY**

Assign a shelf to the received goods

#### PICK

Pick items for orders and prepare them for shipment or production

#### COUNTING

Count items according to inventory journals or as unplanned counts

#### MOVE

Perform planned or unplannedmovements of items

## **BIN CONTENT**

Look-up the content of a shelf