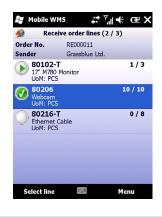

#### **GOODS RECEIVING**

Register and control items against purchase orders. Supports expiry dates, LOT and serial numbers