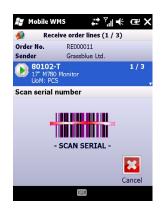

#### **GOODS RECEIVING**

Register and control items against purchase orders. Supports expiry dates, LOT and serial numbers